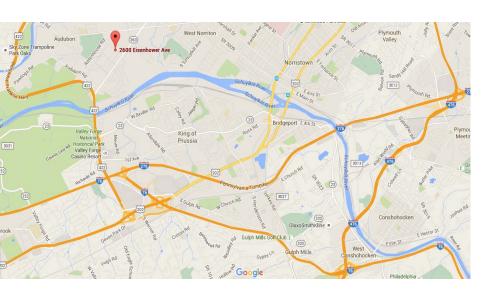

## **LOCATION**

- Adjacent to new Rt. 422 access ramps, Wawa, Chik-Fil-A, Starwood Suites, Shannondell at Valley Forge.
- Immediately off the recently expanded Trooper Road.
- Corporate neighbors include Archway, Paychex, Almac Clinical, PJM Interconnection, BioClinica Pharmaceuticals, Comcast.