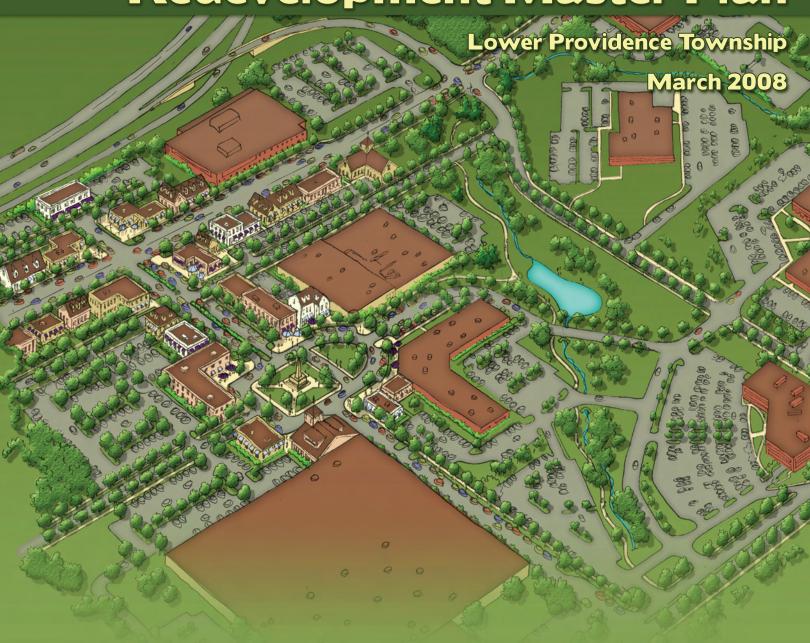

#### **Table of Contents**

**Appendix** After pg. 62

List of Maps

Road Improvement / Trail Plan Master Site Plan

After pg. 48 After Road Improvement/

Trail Plan

Lower Providence Township, Montgomery County, Pennsylvania